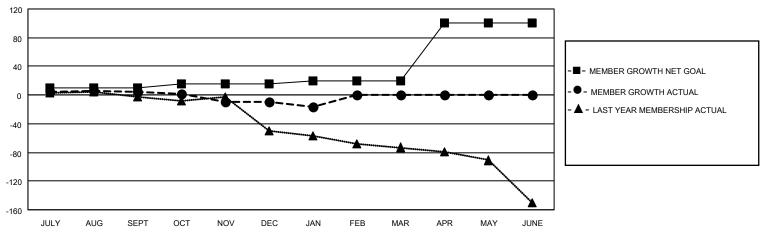

### GOALS AND ACTUAL MEMBERS CUMULATIVE

| DROPPED CLUBS: 2 |    | 25 CLUBS OF 62 ADDED 1 OR<br>MORE NEW MEMBERS | GENDER DISTRIBUTION                 |              |  |
|------------------|----|-----------------------------------------------|-------------------------------------|--------------|--|
|                  |    | MORE NEW MEMBERS                              | MALE                                | 735 (63.20%) |  |
|                  |    |                                               | FEMALE 428 (36.80%)                 |              |  |
| DROPPED MEMBERS  |    |                                               | NON BINARY                          | 0 (0.00%)    |  |
|                  |    |                                               | PREFER NOT TO ANSWER 0 (0.00%)      |              |  |
| DECEASED         | 8  |                                               |                                     |              |  |
| CLUB CANCELLED   | 0  | CLICK HERE FOR CUMULATIVE                     | TOTAL FAMILY UNIT MEMBERS           | 210          |  |
| OTHER            | 61 | MEMBERSHIP DATA                               |                                     |              |  |
| TOTAL            | 69 |                                               | FAMILY MEMBERS PAYING HALF DUES 107 |              |  |
|                  |    |                                               |                                     |              |  |

Results as of: 1/31/2023